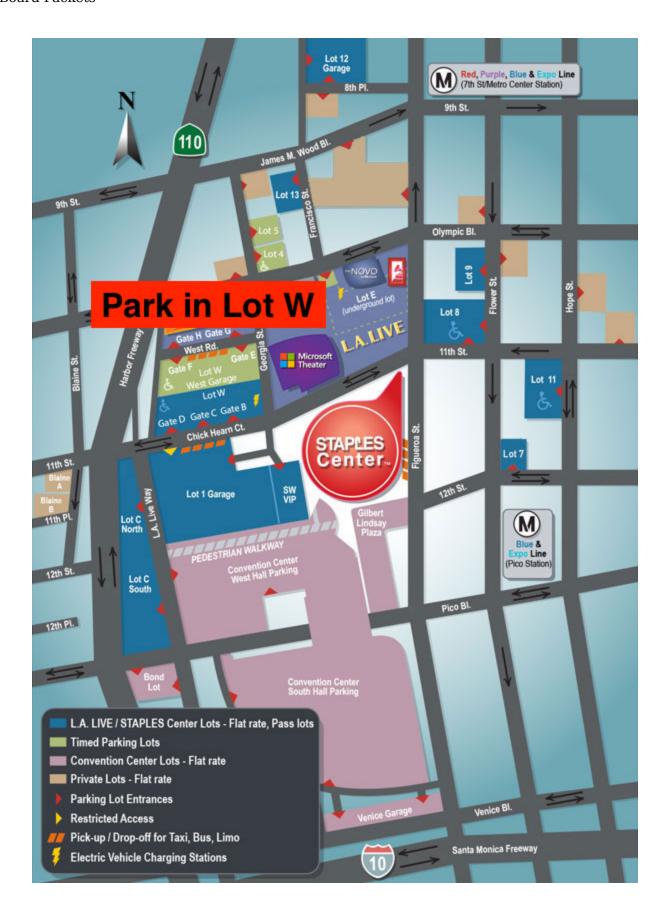

**Subject:** SPBID Board Packets

From: Ellen Riotto <ellen@southpark.la> Date: 08/21/2018 04:19 PM **To:** Undisclosed recipients:; Dear members of the Board, Please click here <a href="https://www.dropbox.com/sh/r9fcxm1kicc3b99">https://www.dropbox.com/sh/r9fcxm1kicc3b99</a> /AACXnyH6nFEoX2sbxvn5A2Vsa?dl=0> to view materials to review for the upcoming Board Meeting this Thursday. The meeting will be held at STAPLES Center, via the Star Plaza entrance (behind the statues). Parking is available in Lot W, entrance off Chick Hearn, map is attached. Ticket validation will be provided. Please let me know if you have any questions before the meeting. Best, Ellen Ellen Riotto Executive Director South Park Business Improvement District 1100 S Flower St, Suite #3400, Los Angeles, CA 90015 ellen@southpark.la <mailto:ellen@southpark.la> | o. 213 663 1112 southpark.la <http://www.southpark.la/> | Facebook <http://fb.com/SouthParkLosAngeles> | Twitter <a href="https://twitter.com/southparkla">https://twitter.com/southparkla</a> | Instagram <a href="https://www.instagram.com">https://www.instagram.com</a> /southparkla/> 24/7 DISPATCH: 866-560-9346 -image001.png-